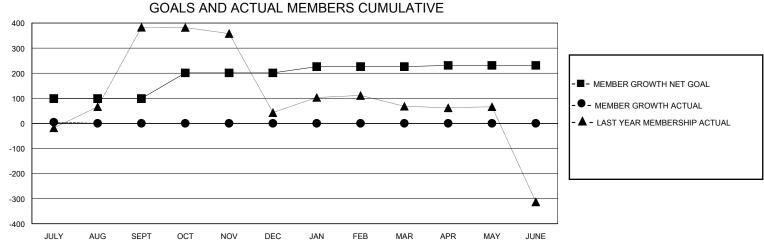

## District 325 E

Results as of: 7/31/2024

| GMT:                  |               | GMT CA    |               |                       |                       |                         |                                                    |  |
|-----------------------|---------------|-----------|---------------|-----------------------|-----------------------|-------------------------|----------------------------------------------------|--|
|                       | Club          | os        |               | Members               |                       |                         |                                                    |  |
| RESULTS FOR 2024-2025 |               |           |               | RESULTS FOR 2024-2025 |                       |                         |                                                    |  |
| QUARTER               | NEW CLUB GOAL | NEW CLUBS | DROPPED CLUBS | QUARTER MEMB          | ER GROWTH NET<br>GOAL | MEMBER GROWTH<br>ACTUAL | DROPPED<br>MEMBERS ACTUAL<br>(including transfers) |  |
| JULY/AUG/SEPT         | 9             | 1         | 1             | JULY/AUG/SEPT         | 99                    | 52                      | 46                                                 |  |
| OCT/NOV/DEC           | 0             | 0         | 0             | OCT/NOV/DEC           | 102                   | 0                       | 0                                                  |  |
| JAN/FEB/MAR           | 2             | 0         | 0             | JAN/FEB/MAR           | 25                    | 0                       | 0                                                  |  |
| APR/MAY/ II INF       | 0             | 0         | 0             | APR/MAY/ II INF       | 5                     | 0                       | 0                                                  |  |