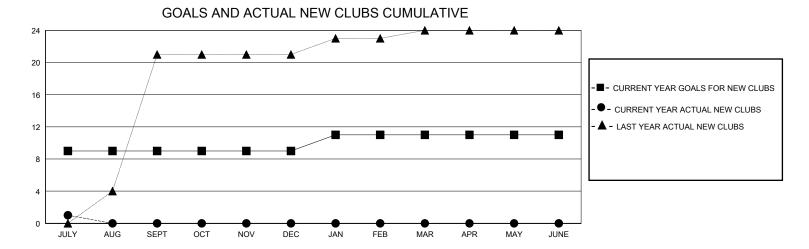

## District 325 E

Results as of: 7/31/2024

| GMT:                  |               | GMT CA    |               |                       |                       |                         |                                                    |  |
|-----------------------|---------------|-----------|---------------|-----------------------|-----------------------|-------------------------|----------------------------------------------------|--|
|                       | Club          | os        |               | Members               |                       |                         |                                                    |  |
| RESULTS FOR 2024-2025 |               |           |               | RESULTS FOR 2024-2025 |                       |                         |                                                    |  |
| QUARTER               | NEW CLUB GOAL | NEW CLUBS | DROPPED CLUBS | QUARTER MEMB          | ER GROWTH NET<br>GOAL | MEMBER GROWTH<br>ACTUAL | DROPPED<br>MEMBERS ACTUAL<br>(including transfers) |  |
| JULY/AUG/SEPT         | 9             | 1         | 1             | JULY/AUG/SEPT         | 99                    | 52                      | 46                                                 |  |
| OCT/NOV/DEC           | 0             | 0         | 0             | OCT/NOV/DEC           | 102                   | 0                       | 0                                                  |  |
| JAN/FEB/MAR           | 2             | 0         | 0             | JAN/FEB/MAR           | 25                    | 0                       | 0                                                  |  |
| APR/MAY/ II INF       | 0             | 0         | 0             | APR/MAY/ II INF       | 5                     | 0                       | 0                                                  |  |